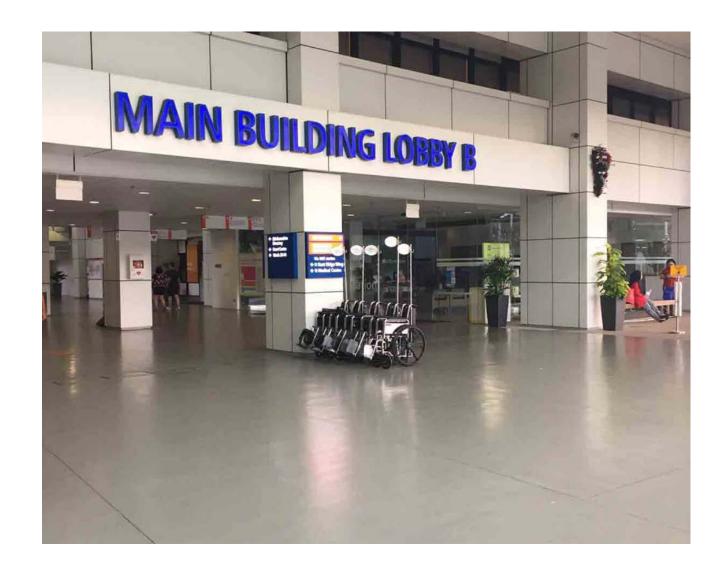

 Turn right after the flight of stairs towards the main lobby of NUH Main Building

 Walk towards NUH Main Building (Lobby B)

 Walk straight until you see an Information Counter, after walking pass the Counter, turn right