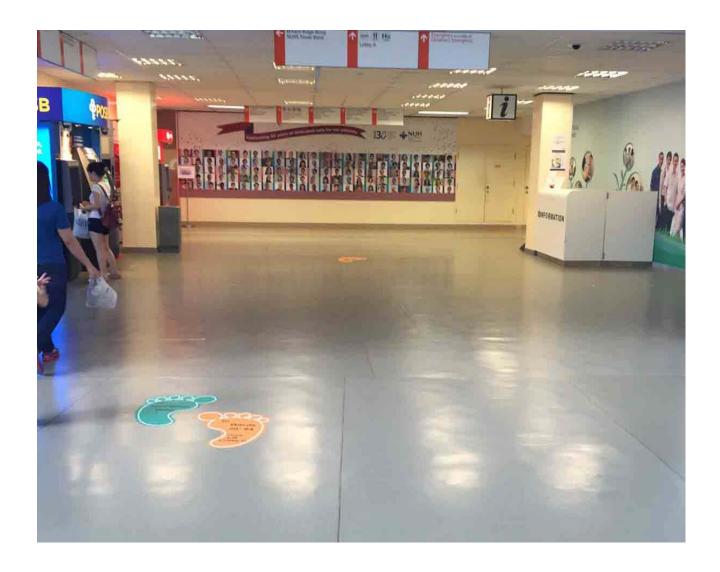

 Turn right after the flight of stairs towards the main lobby of NUH Main Building

 Walk towards NUH Main Building (Lobby B)

 Walk straight until you see an Information Counter, after walking pass the Counter, turn right

Walk along the corridor

 You may follow the stickers on the floor as a guide

- Continue walking along the corridor passing by a pharmacy
- You will see a open space after the pharmacy
- Head towards the open space