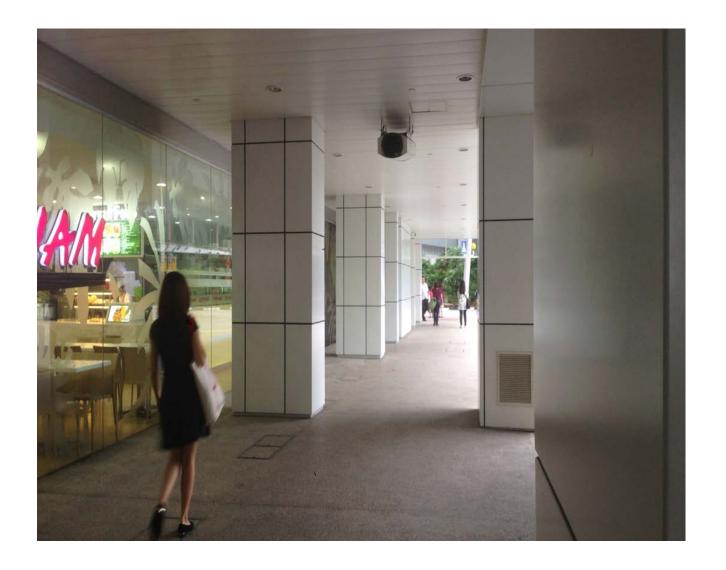

- There will be another Information Counter
- Turn right in front of the Information counter

 Walk past the food court 'Kopitiam' and head towards the glass door exit

- Turn left and walk straight after exiting the glass door
- There will be a zebra crossing up ahead

- Cross the first pedestrian crossing and walk up the stairs towards the second pedestrian crossing
- In the event of rain, take the longer sheltered walkway

 Cross the second pedestrian crossing and you will see MD6 building