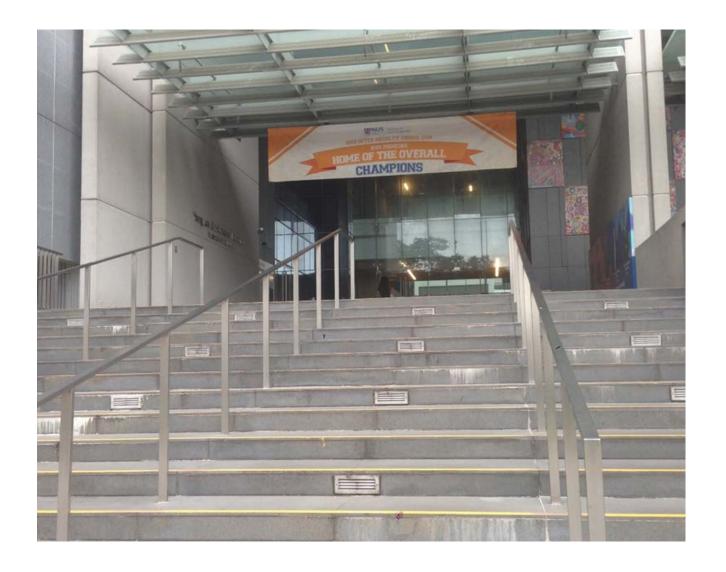

 Walk up the flight of stairs and you will reach MD6 lobby

 Enter the glass door and walk pass the Reception / Security Counter

• After the glass door, turn left

 At the end of the junction, turn right into a narrow alleyway and head up the staircase