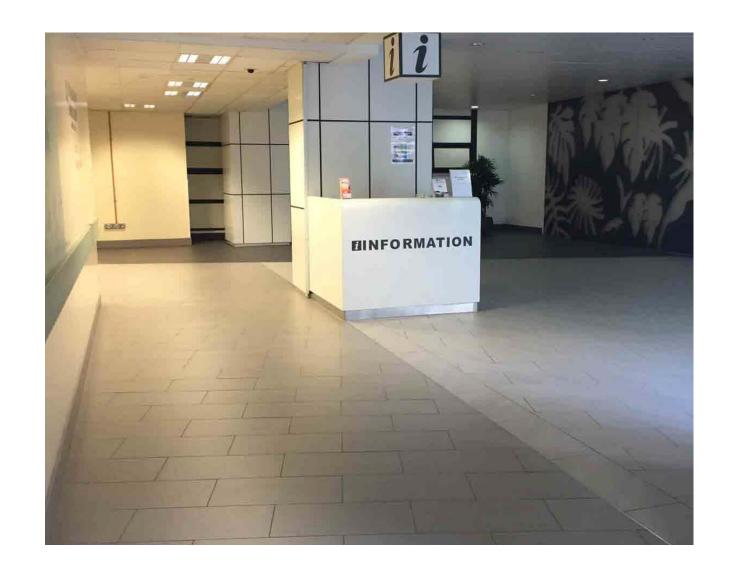

 Turn right after the flight of stairs towards the main lobby of NUH Main Building

 Walk towards NUH Main Building (Lobby B)

 Walk straight until you see an Information Counter, after walking pass the Counter, turn right

- There will be another Information Counter
- Turn right in front of the Information counter

 Walk past the food court 'Kopitiam' and head towards the glass door exit

- Turn left and walk straight after exiting the glass door
- There will be a zebra crossing up ahead