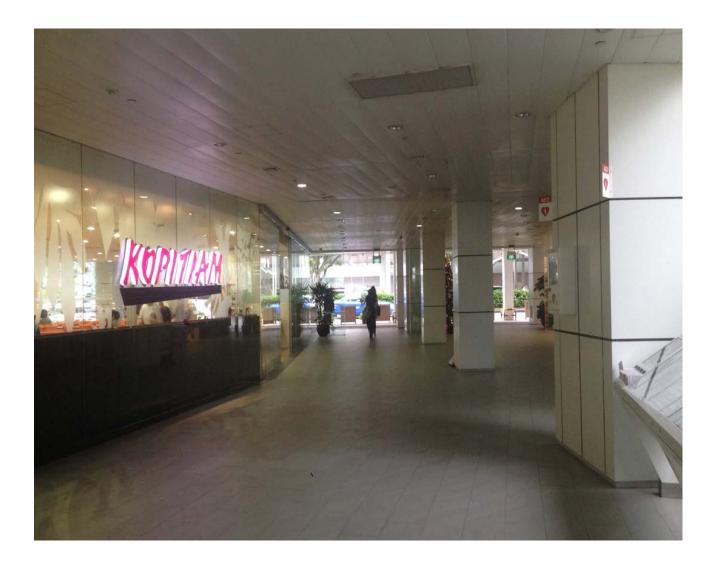

- There will be another Information Counter
- Turn right in front of the Information counter

 Walk past the food court 'Kopitiam' and head towards the glass door exit

- Turn left and walk straight after exiting the glass door
- There will be a zebra crossing up ahead