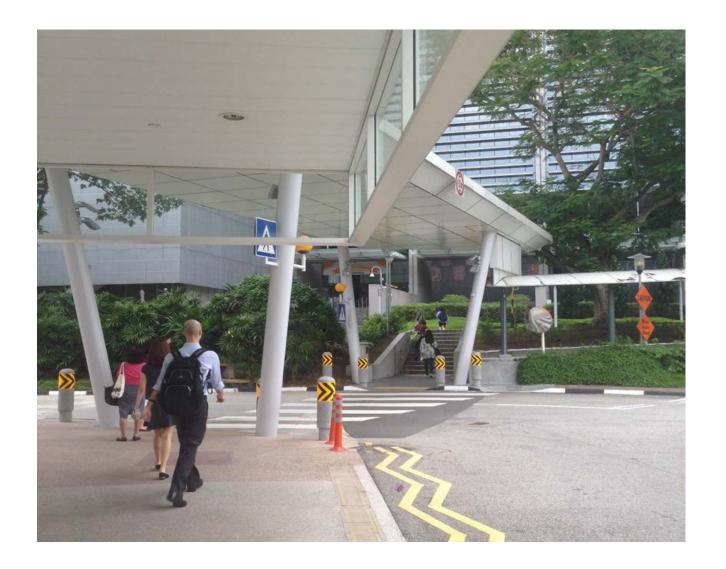

- There will be another Information Counter
- Turn right in front of the Information counter

 Walk past the food court 'Kopitiam' and head towards the glass door exit

- Turn left and walk straight after exiting the glass door
- There will be a zebra crossing up ahead

- Cross the first pedestrian crossing and walk up the stairs towards the second pedestrian crossing
- In the event of rain, take the longer sheltered walkway

 Cross the second pedestrian crossing and you will see MD6 building