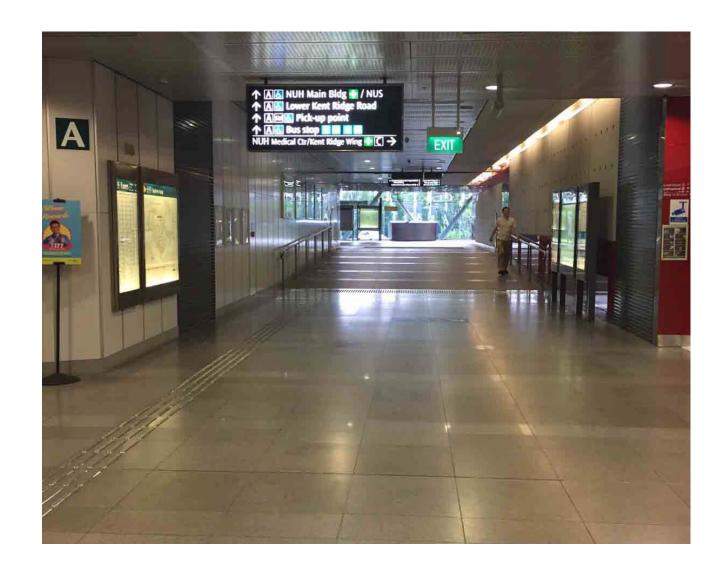

- Take the Circle Line MRT and alight at Kent Ridge MRT station
- Take the escalator up and head towards Exit A
- After tapping out from the MRT gantry, walk straight

 Once you reach this junction, follow the sign and turn left towards NUH Main Building