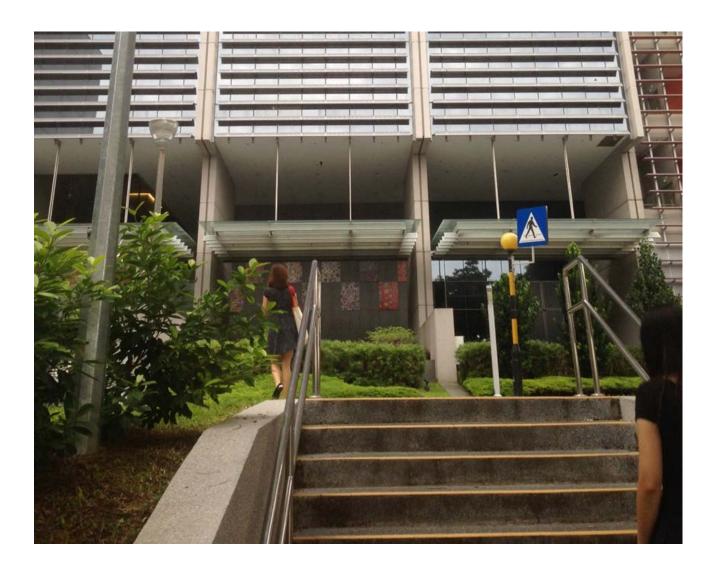

- Cross the first pedestrian crossing and walk up the stairs towards the second pedestrian crossing
- In the event of rain, take the longer sheltered walkway

 Cross the second pedestrian crossing and you will see MD6 building

 Walk up the flight of stairs and you will reach MD6 lobby

 Enter the glass door and walk pass the Reception / Security Counter

• After the glass door, turn left

 At the end of the junction, turn right into a narrow alleyway and head up the staircase