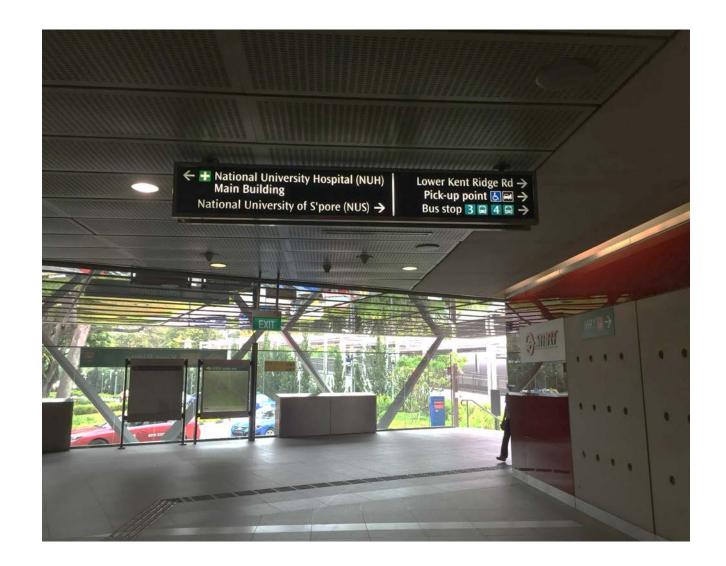

- Take the Circle Line MRT and alight at Kent Ridge MRT station
- Take the escalator up and head towards Exit A
- After tapping out from the MRT gantry, walk straight

 Once you reach this junction, follow the sign and turn left towards NUH Main Building