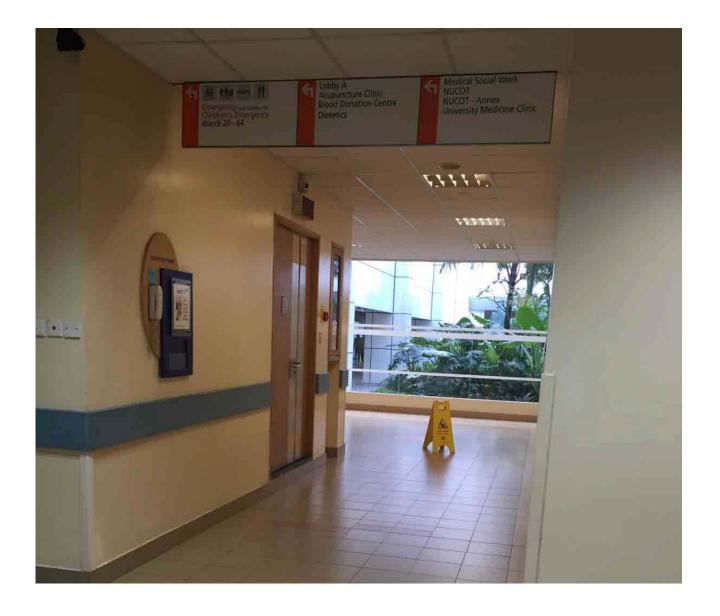

 Turn right after the flight of stairs towards the main lobby of NUH Main Building

 Walk towards NUH Main Building (Lobby B)

 Walk straight until you see an Information Counter, after walking pass the Counter, turn right

Walk along the corridor

 You may follow the stickers on the floor as a guide

- Continue walking along the corridor passing by a pharmacy
- You will see a open space after the pharmacy
- Head towards the open space