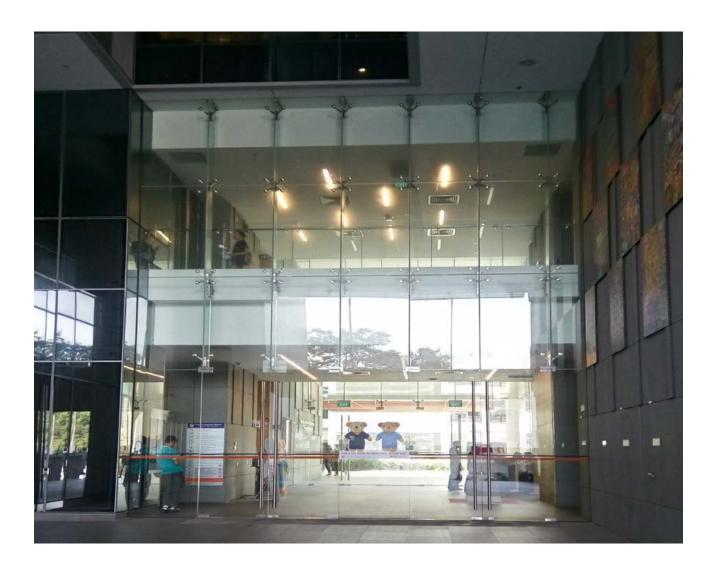

 Walk up the flight of stairs and you will reach MD6 lobby

 Enter the glass door and walk pass the Reception / Security Counter

• After the glass door, turn left

 At the end of the junction, turn right into a narrow alleyway and head up the staircase

 Continue straight until the lift lobby

 You have reached at Level 2 of the Tahir Foundation Building (MD1)