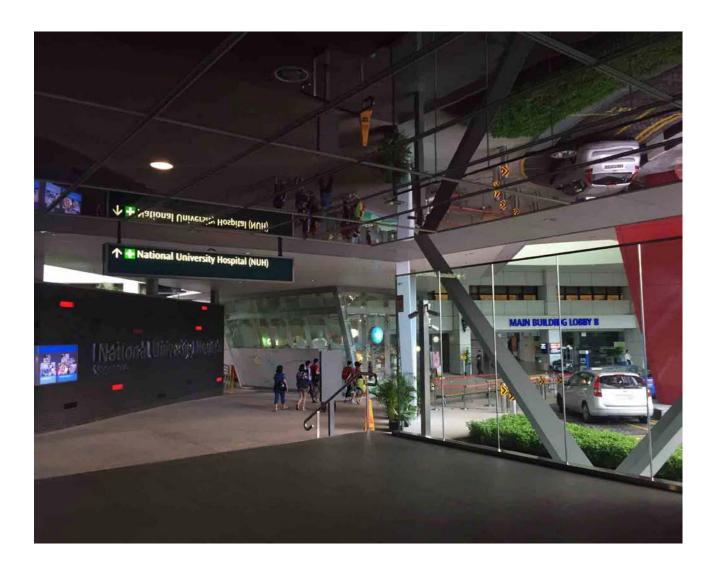

- Take the Circle Line MRT and alight at Kent Ridge MRT station
- Take the escalator up and head towards Exit A
- After tapping out from the MRT gantry, walk straight

 Once you reach this junction, follow the sign and turn left towards NUH Main Building

 Turn right after the flight of stairs towards the main lobby of NUH Main Building

 Walk towards NUH Main Building (Lobby B)

 Walk straight until you see an Information Counter, after walking pass the Counter, turn right